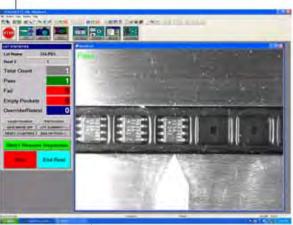

- Through-cover-tape inspection of orientation and/or mark
- Reports rejected parts, empty pockets, and total passing parts
  - Immediate fail mode (programmable option)
  - Upon verification of first fail in the reel, lot will close and the reel will be rewound
- Reject report will be saved for supplier feedback
- User-friendly software assures ease of set-up and operation
- Customized reporting with up to two user-defined fields and ability to save first passing part image on report

## Vision Verification

V-TEK , Incorporated 751 Summit Avenue Mankato, MN 56001 (P) 507 387 2039 (F) 507 387 2257

WI201.27 REV. 4 05/13/2014 PAGE 2 OF 2

www.vtekusa.com