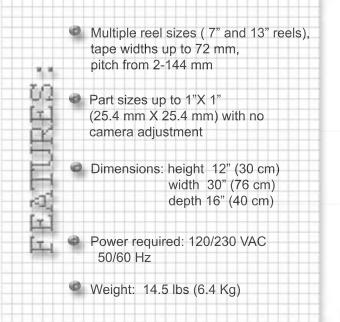

V-TEK's I<sup>3</sup> introduces unprecedented setup ease and extraordinary range of performance benefits. The I<sup>3</sup> is able to inspect small or large parts with only a matter of minor adjustment, within a 52 mm area and no camera/optics adjustment for all marks with a stroke width above 125 microns and an area up to 30 mm.

The I<sup>3</sup> offers highly customized reporting and tracking solutions, including available user defined fields, track lot and reel numbers, and automatic reporting at the end of the lot.

\*\*\*CE certification pending \*\*Netbook is optio al

- Through-cover-tape inspection of orientation and/or mark
- Reports rejected parts, empty pockets, and total passing parts
  - Immediate fail mode (programmable option)
  - Upon verification of first fail in the reel, lot will close and the reel will be rewound
- Reject report will be saved for supplier feedback
- User-friendly software assures ease of set-up and operation
- Customized reporting with up to two user-defined fields and ability to save first passing part image on report