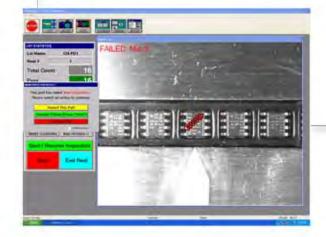

- Through-cover-tape inspection of orientation and/or mark
- Reports rejected parts, empty pockets, and total passing parts
  - Immediate fail mode (programmable option)
  - Upon verification of first fail in the reel, lot will close and the reel will be rewound
- Reject report will be saved for supplier feedback
- User-friendly software assures ease of set-up and operation
- Customized reporting with up to two user-defined fields and ability to save first passing part image on report

## Vision Verification

V-TEK , Incorporated 751 Summit Avenue Mankato, MN 56001 (P) 507 387 2039 (F) 507 387 2257

WI201.27 REV. 4 05/13/2014 PAGE 2 OF 2

www.vtekusa.com