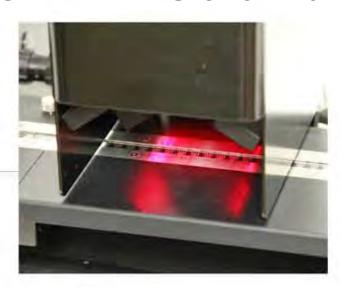

V-TEK's I<sup>3</sup> introduces unprecedented setup ease and extraordinary range of performance benefits. The I<sup>3</sup> is able to inspect small or large parts with only a matter of minor adjustment, within a 52 mm area and no camera/optics adjustment for all marks with a stroke width above 125 microns and an area up to 30 mm.

- Through-cover-tape inspection of orientation and/or mark
- Reports rejected parts, empty pockets, and total passing parts
  - Immediate fail mode (programmable option)
  - Upon verification of first fail in the reel, lot will close and the reel will be rewound
- Reject report will be saved for supplier feedback
- User-friendly software assures ease of set-up and operation
- Customized reporting with up to two user-defined fields and ability to save first passing part image on report