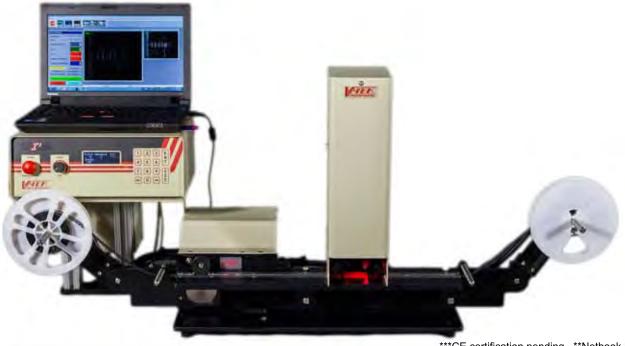

## **ELECTRONIC COMPONENT PACKAGING SOLUTIONS**

SMD In-Tape Inspection Station

MANUAL EQUIPMENT AUTOMATIC EQUIPMENT

MARKING

AUTOMATED SOLUTIONS

COMPONENT PROCESSING

I SMD In-Tape Inspection Station provides innovative orientation detection and mark inspection for precision parts.

V-TEK's I<sup>3</sup> introduces unprecedented setup ease and extraordinary range of performance benefits. The I<sup>3</sup> is able to inspect small or large parts with only a matter of minor adjustment, within a 52 mm area and no camera/optics adjustment for all marks with a stroke width above 125 microns and an area up to 30 mm.

The I<sup>3</sup> offers highly customized reporting and tracking solutions, including available user defined fields, track lot and reel numbers, and automatic reporting at the end of the lot.

\*\*\*CE certification pending \*\*Netbook is optio al

- Through-cover-tape inspection of orientation and/or mark
- Reports rejected parts, empty pockets, and total passing parts
  - Immediate fail mode (programmable option)
  - Upon verification of first fail in the reel, lot will close and the reel will be rewound
- Reject report will be saved for supplier feedback
- User-friendly software assures ease of set-up and operation
- Customized reporting with up to two user-defined fields and ability to save first passing part image on report